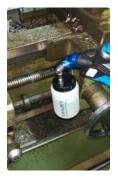

fluid throttle

Thanks to its low weight and the optimum ergonomics, work in any position remains fatigue-free, even over an extended period of time.

Only a conventional external compressed air supply is required for operation.

- Operating pressure: 2-8 bar
- Tank: 250 ml integrated, interchangeable
- Air consumption: about 70 L/min at 6 bar
- Weight: about 350 g
- Sound level: about 85 dB
- Tube length: 60 mm
- Pipe diameter: 7 mm
- Compressed air connection: 1/2'' 7.2''
- Pressure control integrated in the device
- Jet width: adjustable from approx 1.5 mm to 3 mm
- Spray angle: approx. 15° to 20°