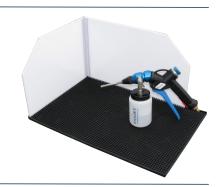

#### LicoDESK® - Collection tray with splash guard

The tray is ideally suited for cleaning small parts. The rubber mat features small knobs so that parts do not lie in the liquid but cannot be lost either.

Its small packing size makes of LicoDESK the ideal mobile cleaning station, where even the smallest desk can be handled with splash water.

#### Technical data:

Dimensions L/W/H 45/30/24 Rubber mat made of soft PVC Sides made of acrylic glass Collection volume about 800 ml MSRP 49,58€