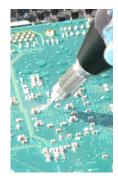

rotable tank

tank

The **LicoJET®** Mini high-pressure cleaner was developed for the highly precise and efficient cleaning of hard-to-reach places. Use virtually any cleaning liquid or even just water in the tank, which can be swivelled 360°. The cleaned surface is dried very easily at the touch of a finger!

#### **Benefits:**

- Precise cleaning
- works with virtually all liquids,
- highly resistant to chemicals
- Super-fast working due to simple switching from liquid to air drying during the spray process
- gets into hard-to-reach places due to the long jet tube
- work in all positions even overhead due to the tank, which can be swivelled 360°!
- Better cleaning performance achieved when compared with spray cans due to compressed air
- no propellants
- no empty cans
- numerous ways of adjusting pressure and cleaning quantity
- extremely economical in terms of consumption
- robust processing