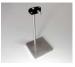

### LicoJET® - Stands

For optimal storage of our LicoJET® cleaning gun Height of approx 20 cm, aluminum.

MSRP 24,79€