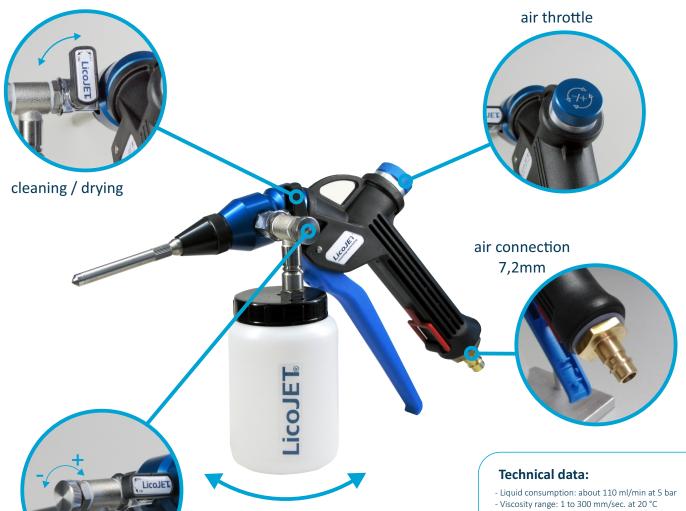

rotable tank

tank

The **LicoJET®** Mini high-pressure cleaner was developed for the highly precise and efficient cleaning of hard-to-reach places. Use virtually any cleaning liquid or even just water in the tank, which can be swivelled 360°. The cleaned surface is dried very easily at the touch of a finger!

fluid throttle

Thanks to its low weight and the optimum ergonomics, work in any position remains fatigue-free, even over an extended period of time.

Only a conventional external compressed air supply is required for operation.

- Operating pressure: 2-8 bar
- Tank: 250 ml integrated, interchangeable
- Air consumption: about 70 L/min at 6 bar
- Weight: about 350 g
- Sound level: about 85 dB
- Tube length: 60 mm
- Pipe diameter: 7 mm
- Compressed air connection: 1/2'' 7.2''
- Pressure control integrated in the device
- Jet width: adjustable from approx 1.5 mm to 3 mm
- Spray angle: approx. 15° to 20°

#### **Benefits:**

- Precise cleaning
- works with virtually all liquids,
- highly resistant to chemicals
- Super-fast working due to simple switching from liquid to air drying during the spray process
- gets into hard-to-reach places due to the long jet tube
- work in all positions even overhead due to the tank, which can be swivelled 360°!
- Better cleaning performance achieved when compared with spray cans due to compressed air
- no propellants
- no empty cans
- numerous ways of adjusting pressure and cleaning quantity
- extremely economical in terms of consumption
- robust processing