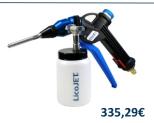

nnection: 1/2'' 7.2''
- Pressure control integrated in the device
- Jet width: adjustable from approx 1.5 mm to 3 mm
- Spray angle: approx. 15° to 20°

#### **Benefits:**

- Precise cleaning
- works with virtually all liquids,
- highly resistant to chemicals
- Super-fast working due to simple switching from liquid to air drying during the spray process
- gets into hard-to-reach places due to the long jet tube
- work in all positions even overhead due to the tank, which can be swivelled 360°!
- Better cleaning performance achieved when compared with spray cans due to compressed air
- no propellants
- no empty cans
- numerous ways of adjusting pressure and cleaning quantity
- extremely economical in terms of consumption
- robust processing



prize: 335,29€





# BASIC EVO VARI RUBBER







The Universal!

1,2mm nozzle 70mm
spray/dry
liquid level controlable



The superfine! 0,8mm nozzle, 30mm spray/dry liquid level controlable super solvent resistant



Scouring Milk sprayer! 1,5mm nozzle, 70mm spray/dry 500ml tank













## **Accessories series**

#### LicoDESK® - Collection tray with splash guard

The tray is ideally suited for cleaning small parts. The rubber mat features small knobs so that parts do not lie in the liquid but cannot be lost either.

Its small packing size makes of LicoDESK the ideal mobile cleaning station, where even the smallest desk can be handled with splash water.

#### Technical data:

Dimensions L/W/H 45/30/24 Rubber mat made of soft PVC Sides made of acrylic glass Collection volume about 800 ml MSRP 49,58€



### LicoJET® - Stands

For op