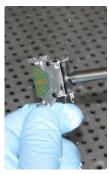

rotable tank

tank

The **LicoJET®** Mini high-pressure cleaner was developed for the highly precise and efficient cleaning of hard-to-reach places. Use virtually any cleaning liquid or even just water in the tank, which can be swivelled 360°. The cleaned surface is dried very easily at the touch of a finger!

fluid throttle

Thanks to its low weight and the optimum ergonomics, work in any position remains fatigue-free, even over an extended period of time.

Only a conventional external compressed air supply is required for operation.

#### **Benefits:**

- Precise cleaning
- works with virtually all liquids,
- highly resistant to chemicals
- Super-fast working due to simple switching from liquid to air drying during the spray process
- gets into hard-to-reach places due to the long jet tube
- work in all positions even overhead due to the tank, which can be swivelled 360°!
- Better cleaning performance achieved when compared with spray cans due to compressed air
- no propellants
- no empty cans
- numerous ways of adjusting pressure and cleaning quantity
- extremely economical in terms of consumption
- robust processing