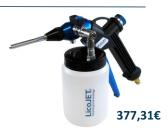

**

- Precise cleaning
- works with virtually all liquids,
- highly resistant to chemicals
- Super-fast working due to simple switching from liquid to air drying during the spray process
- gets into hard-to-reach places due to the long jet tube
- work in all positions even overhead due to the tank, which can be swivelled 360°!
- Better cleaning performance achieved when compared with spray cans due to compressed air
- no propellants
- no empty cans
- numerous ways of adjusting pressure and cleaning quantity
- extremely economical in terms of consumption
- robust processing



prize: 335,29€





# BASIC EVO VARI RUBBER







The Universal!

1,2mm nozzle 70mm
spray/dry
liquid level controlable



The superfine! 0,8mm nozzle, 30mm spray/dry liquid level controlable super solvent resistant



Scouring Milk sprayer! 1,5mm nozzle, 70mm spray/dry 500ml tank













## **Accessories series**

#### LicoDESK® - Collection tray with splash guard

The tray is ideally suited for cleaning small parts. The rubber mat features small knobs so that parts do not lie in the liquid but cannot be lost either.

Its small packing size makes of LicoDESK the ideal mobile cleaning station, where even the smallest desk can be handled with splash water.

#### Technical data:

Dimensions L/W/H 45/30/24 Rubber mat made of soft PVC Sides made of acrylic glass Collection volume about 800 ml MSRP 49,58€



### LicoJET® - Stands

For optimal storage of our LicoJET® cleaning gun Height of approx 20 cm, aluminum.

MSRP 24,79€



#### LicoJET® - Tank

Container with lid without tank adapter. For storage